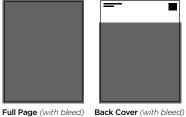

### SPECIFICATIONS # CLICK HERE FOR AD EXAMPLES

| Print Ad Size       | Dimensions                      |
|---------------------|---------------------------------|
| Full Page*          | 8.375" x 10.875"+ 0.125" bleeds |
| Back Cover*         | 8.375" x 8.875"+ 0.125" bleeds  |
| 1/2 Page Horizontal | 7.875" x 4.937"                 |
| 1/2 Page Vertical   | 3.875" x 10"                    |
| 1/4 Page            | 3.875" × 4.937"                 |
| 1/8 Horizontal      | 3.875" x 2.34"                  |
|                     |                                 |