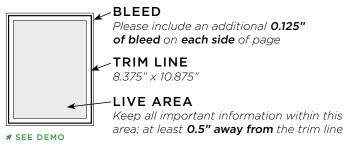

# PRINT AD FILE REQUIREMENTS

Minimum Resolution: 300 DPI (dots per inch)

Color: CMYK process

Bleeds: 0.125 inch on full-page and tab ads **≠ SEE DEMO** 

Margin: 0.5 inch on full-page and tab ads **# SEE DEMO** 